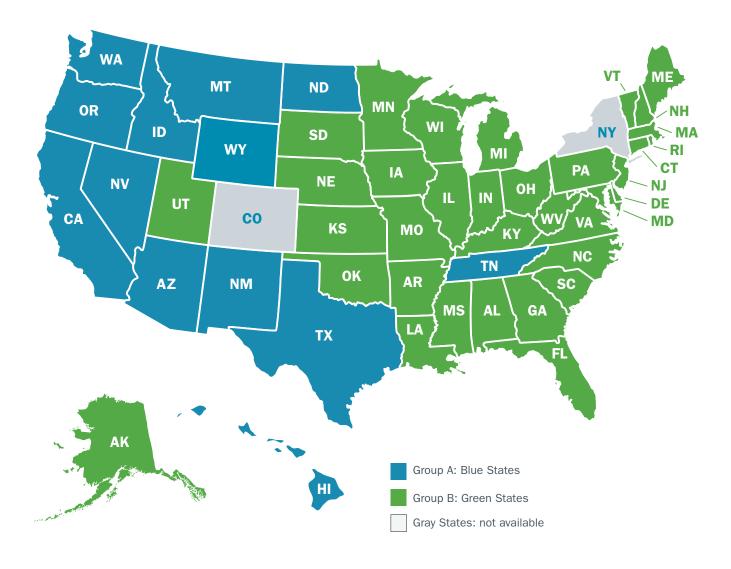

## **CODE REMARKS**

Group A (see map): AZ, CA, HI, ID, MT, ND, NM, NV, OR, TN, TX, WA, WY

| Carpentry Remodeling-Residential & Commercial       | 91340 | Classify as Carpentry New (91342) if doing both new construction and remodeling |
|-----------------------------------------------------|-------|---------------------------------------------------------------------------------|
| Carpentry New Construction-Residential & Commercial | 91342 |                                                                                 |

## Group B (see map): All Remaining States, except CO & NY

| Carpentry - Residential | 91340 | Residential New Construction and Remodel of property not exceeding 3 stories in height |
|-------------------------|-------|----------------------------------------------------------------------------------------|
| Carpentry - NOC         | 91342 | Commercial New Construction and Remodel of property not exceeding 3 stories in height  |